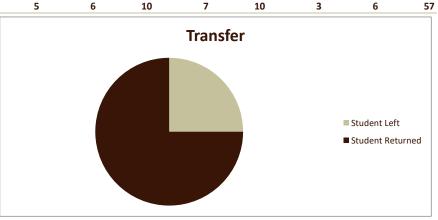

## **Retention of New Entering Student Cohorts**

Fall Entering Terms 2014-2021

| Retention Rates              |                   |                     | Term      |           |           |           |           |           |           |           |                        |
|------------------------------|-------------------|---------------------|-----------|-----------|-----------|-----------|-----------|-----------|-----------|-----------|------------------------|
|                              |                   |                     |           |           |           |           |           |           |           |           | 8-Yr.                  |
| Program                      | Category          | Result              | Fall 2014 | Fall 2015 | Fall 2016 | Fall 2017 | Fall 2018 | Fall 2019 | Fall 2020 | Fall 2021 | Composite<br>Retention |
| Environmental Science        |                   |                     |           |           |           |           |           |           |           |           |                        |
|                              | Traditional       |                     |           |           |           |           |           |           |           |           |                        |
|                              |                   | % Students Leaving  | 0.0%      | 25.0%     | 50.0%     | 25.0%     | 14.3%     | 0.0%      | 0.0%      | 25.0%     | 15.6%                  |
|                              |                   | % Students Retained | 100.0%    | 75.0%     | 50.0%     | 75.0%     | 85.7%     | 100.0%    | 100.0%    | 75.0%     | 84.4%                  |
|                              | Transfer          |                     |           |           |           |           |           |           |           |           |                        |
|                              |                   | % Students Leaving  | 0.0%      | 100.0%    | 0.0%      | 0.0%      |           | 25.0%     |           | 50.0%     | 25.0%                  |
|                              |                   | % Students Retained | 100.0%    | 0.0%      | 100.0%    | 100.0%    |           | 75.0%     |           | 50.0%     | 75.0%                  |
|                              |                   |                     |           |           |           |           |           |           |           |           |                        |
|                              |                   |                     | Fall 2014 | Fall 2015 | Fall 2016 | Fall 2017 | Fall 2018 | Fall 2019 | Fall 2020 | Fall 2021 | 8-Yr.                  |
| SMSU Overall Traditional     | Rate              |                     | 68.4%     | 68.3%     | 59.9%     | 64.7%     | 67.2%     | 73.7%     | 63.1%     | 67.1%     | 66.5%                  |
| Students in Cohort           |                   |                     | Term      |           |           |           |           |           |           |           |                        |
| Program                      | Category          | Result              | Fall 2014 | Fall 2015 | Fall 2016 | Fall 2017 | Fall 2018 | Fall 2019 | Fall 2020 | Fall 2021 | Total                  |
| <b>Environmental Science</b> | Traditional       | # Students Leaving  |           | 1         | 2         | 2         | 1         |           |           | 1         | 7                      |
|                              |                   | # Students Retained | 9         | 3         | 2         | 6         | 6         | 6         | 3         | 3         | 38                     |
|                              | Traditional Total |                     | 9         | 4         | 4         | 8         | 7         | 6         | 3         | 4         | 45                     |
|                              | Transfer          | # Students Leaving  |           | 1         |           |           |           | 1         |           | 1         | 3                      |
|                              |                   | # Students Retained | 1         |           | 2         | 2         |           | 3         |           | 1         | 9                      |
|                              | Transfer Total    |                     | 1         | 1         | 2         | 2         |           | 4         |           | 2         | 12                     |
| Environmental Science Total  |                   |                     | 10        | 5         | 6         | 10        | 7         | 10        | 3         | 6         | 57                     |