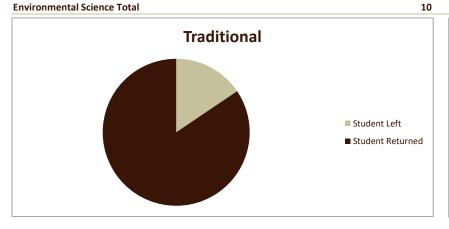

## **Retention of New Entering Student Cohorts**

Fall Entering Terms 2014-2021

| Retention Rates              |                   |                     | Term      |           |           |           |           |           |           |           |                        |
|------------------------------|-------------------|---------------------|-----------|-----------|-----------|-----------|-----------|-----------|-----------|-----------|------------------------|
|                              |                   |                     |           |           |           |           |           |           |           |           | 8-Yr.                  |
| Program                      | Category          | Result              | Fall 2014 | Fall 2015 | Fall 2016 | Fall 2017 | Fall 2018 | Fall 2019 | Fall 2020 | Fall 2021 | Composite<br>Retention |
| Environmental Science        |                   |                     |           |           |           |           |           |           |           |           |                        |
|                              | Traditional       |                     |           |           |           |           |           |           |           |           |                        |
|                              |                   | % Students Leaving  | 0.0%      | 25.0%     | 50.0%     | 25.0%     | 14.3%     | 0.0%      | 0.0%      | 25.0%     | 15.6%                  |
|                              |                   | % Students Retained | 100.0%    | 75.0%     | 50.0%     | 75.0%     | 85.7%     | 100.0%    | 100.0%    | 75.0%     | 84.4%                  |
|                              | Transfer          |                     |           |           |           |           |           |           |           |           |                        |
|                              |                   | % Students Leaving  | 0.0%      | 100.0%    | 0.0%      | 0.0%      |           | 25.0%     |           | 50.0%     | 25.0%                  |
|                              |                   | % Students Retained | 100.0%    | 0.0%      | 100.0%    | 100.0%    |           | 75.0%     |           | 50.0%     | 75.0%                  |
|                              |                   |                     |           |           |           |           |           |           |           |           |                        |
|                              |                   |                     | Fall 2014 | Fall 2015 | Fall 2016 | Fall 2017 | Fall 2018 | Fall 2019 | Fall 2020 | Fall 2021 | 8-Yr.                  |
| SMSU Overall Traditional     | Rate              |                     | 68.4%     | 68.3%     | 59.9%     | 64.7%     | 67.2%     | 73.7%     | 63.1%     | 67.1%     | 66.5%                  |
| Students in Cohort           |                   |                     | Term      |           |           |           |           |           |           |           |                        |
| Program                      | Category          | Result              | Fall 2014 | Fall 2015 | Fall 2016 | Fall 2017 | Fall 2018 | Fall 2019 | Fall 2020 | Fall 2021 | Total                  |
| <b>Environmental Science</b> | Traditional       | # Students Leaving  |           | 1         | 2         | 2         | 1         |           |           | 1         | 7                      |
|                              |                   | # Students Retained | 9         | 3         | 2         | 6         | 6         | 6         | 3         | 3         | 38                     |
|                              | Traditional Total |                     | 9         | 4         | 4         | 8         | 7         | 6         | 3         | 4         | 45                     |
|                              | Transfer          | # Students Leaving  |           | 1         |           |           |           | 1         |           | 1         | 3                      |
|                              |                   | # Students Retained | 1         |           | 2         | 2         |           | 3         |           | 1         | 9                      |
|                              | Transfer Total    |                     | 1         | 1         | 2         | 2         |           | 4         |           | 2         | 12                     |
| Environmental Science Total  |                   |                     | 10        | 5         | 6         | 10        | 7         | 10        | 3         | 6         | 57                     |